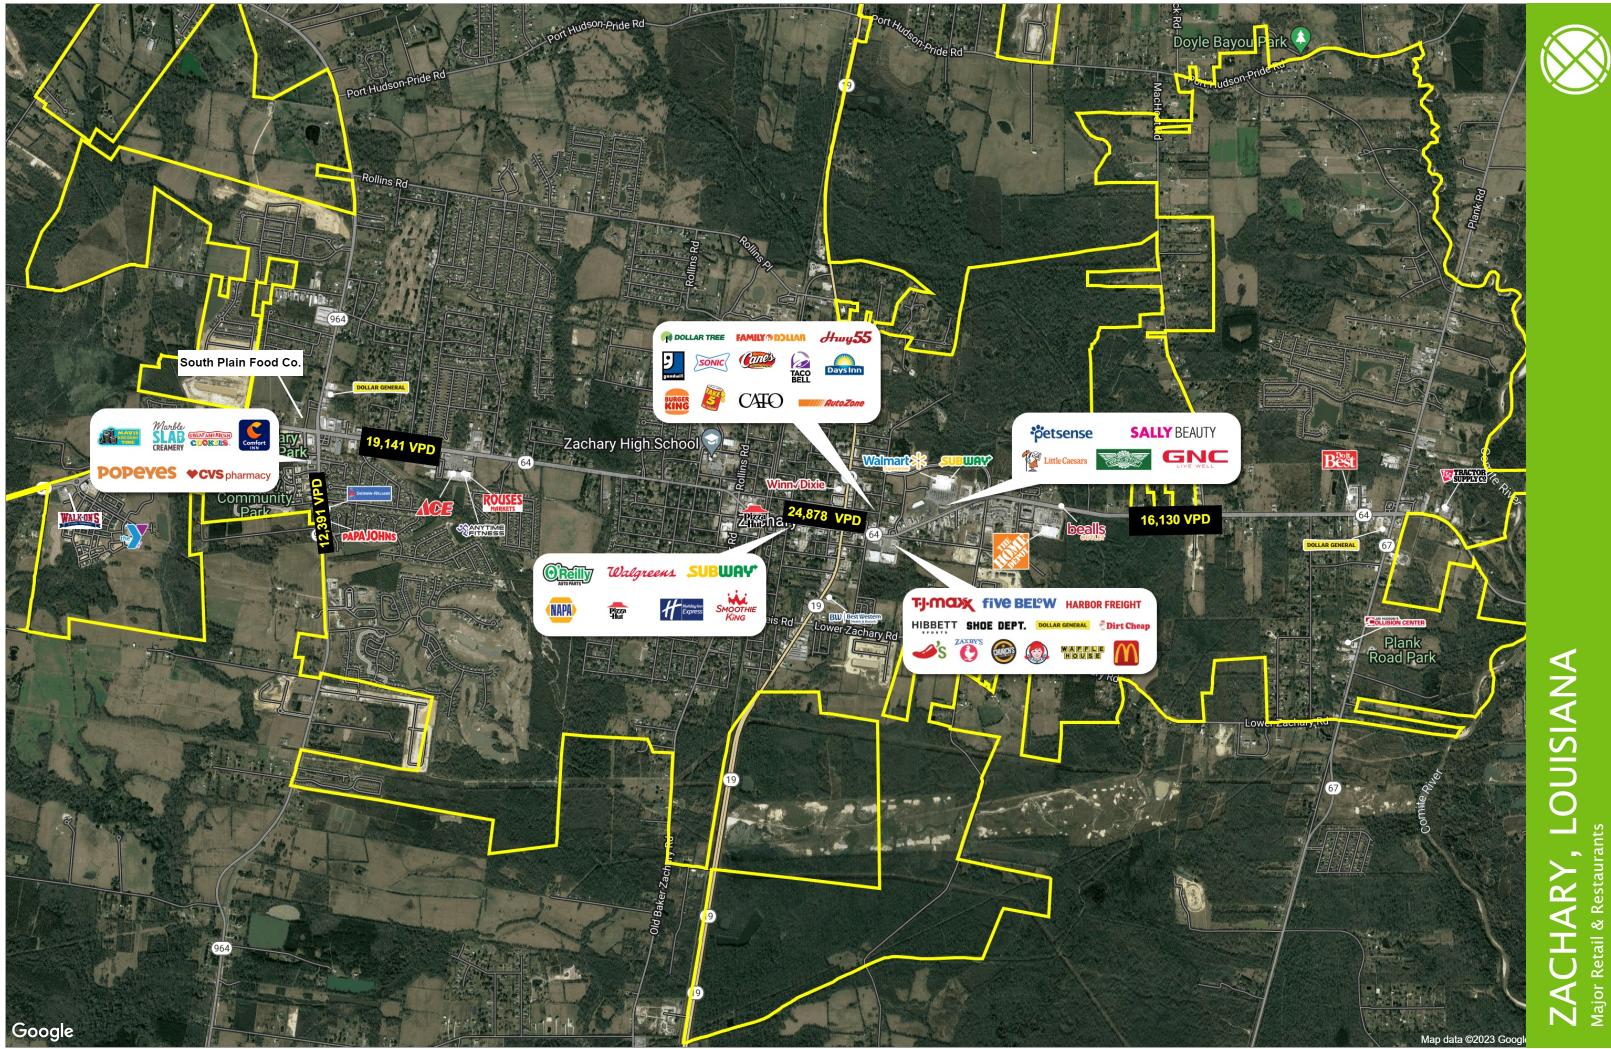

## **Focus Categories**

 $\mathbf{E}$ 

The top categories for focused growth in the municipality are pulled from a combination of leakage reports, peer analysis, retail trends and real estate intuition. Although these are the top categories, Retail Strategies' efforts are inclusive beyond the defined list. Let us know how we can help you find a site!